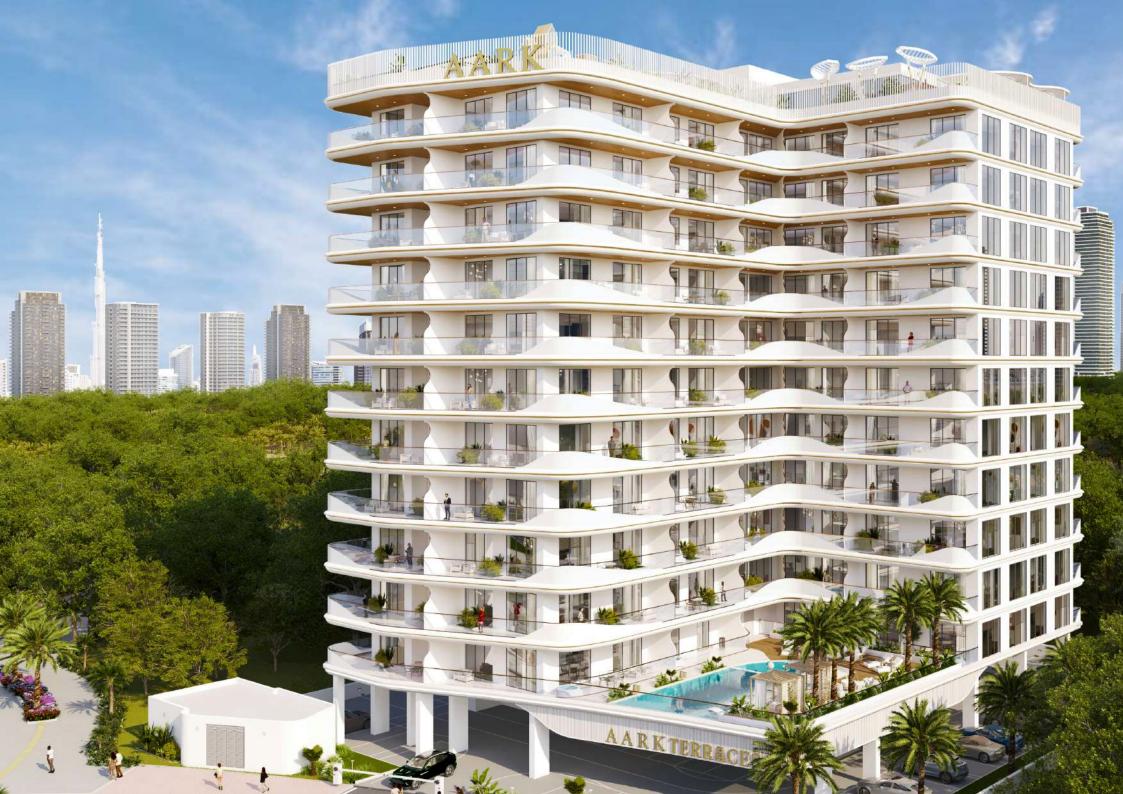

#### AARK TERRECES

About Hark Developers

AARK Developers is a real estate developer based in Dubai, UAE with over 25 years of collective experience crafting iconic residential and hospitality projects. Founded on the pillars of innovation, quality, and service, Aark Developers aims to redefine luxury living in the UAE.

Mr. Gupta's forward-thinking approach ensures that Aark Developers' projects are not only luxurious but also minimize environmental impact, shaping the future of real estate in dynamic markets.

Dubai Land Residence Complex enjoys a prime location with seamless connectivity to major highways, including Sheikh Mohammed bin Zayed Road (E311), Al Ain Road (E66), and Emirates Road (E611). Its strategic position offers residents quick and convenient access to Downtown Dubai, Dubai International Airport, and a host of iconic landmarks across the city — making it an ideal address for both comfort and connectivity.

| EDUCATION                          | LEISURE                          | RETAIL                      | SERVICES                               |
|------------------------------------|----------------------------------|-----------------------------|----------------------------------------|
| 2 MINS<br>AQUILA SCHOOL            | WALKING DISTANCE PUBLIC PARKS    | 3 MINS<br>THE CENTRO        | 10 MINS<br>CLINICS & HOSPITALS         |
| 10 MINS<br>GEMS WELLINGTON ACADEMY | 5 MINS<br>AL HABTOOR POLO RESORT | 5 MINS<br>DUBAI OUTLET MALL | 20 MINS<br>DUBAI INTERNATIONAL AIRPORT |
| 10 MINS                            | 10 MINS                          | 8 MINS                      | 30 MINS                                |
| ACADEMIC CITY                      | GLOBAL VILLAGE                   | SILICON CENTRAL MALL        | AL MAKTOUM INTERNATIONAL AIRPORT       |
|                                    | 10 MINS                          | 15 MINS                     |                                        |
|                                    | IMG WORLDS OF ADVENTURE          | DRAGON MART                 |                                        |
|                                    | 20 MINS                          | 20 MINS                     |                                        |
|                                    | BURJ KHALIFA                     | DUBAI MALL                  |                                        |