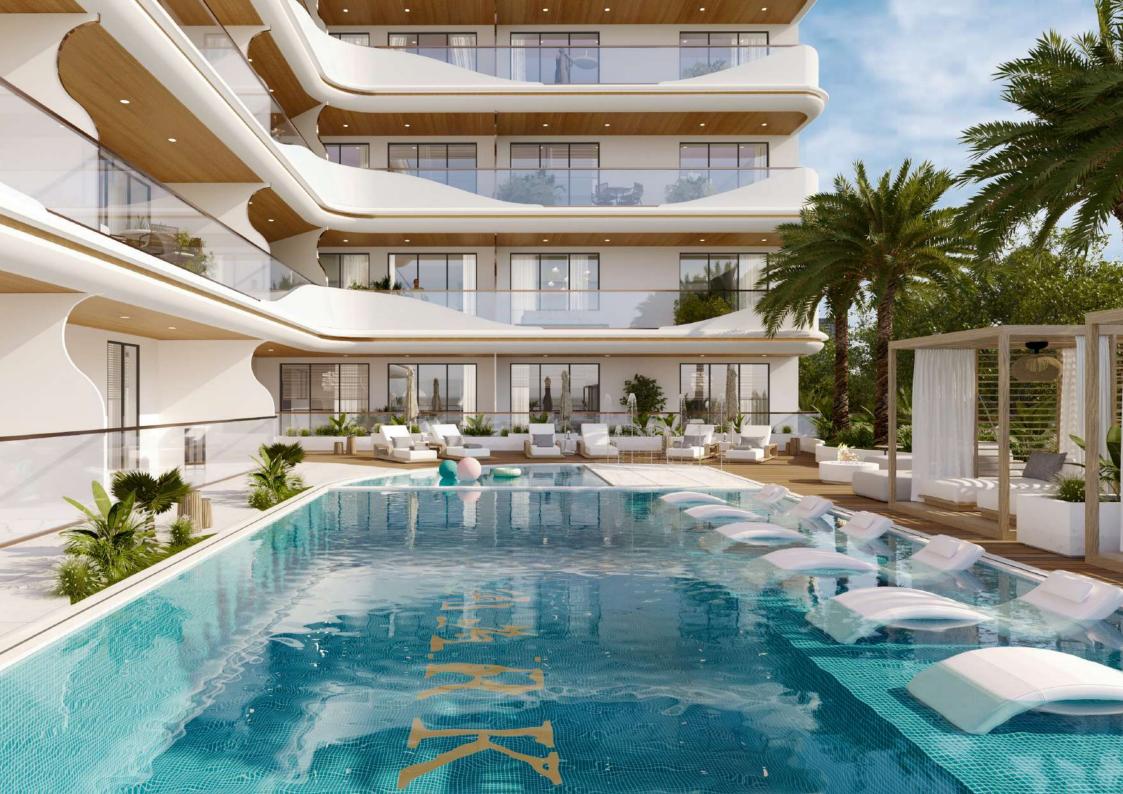

Elevated Poolside Luxury

Unwind in style at Aark Terraces, where serene waters meet elegant open-air lounges. Whether you're basking under the sun, enjoying a quiet moment in a private cabana, or sharing laughter by the firepit, every detail is designed for effortless relaxation. Experience coastal living redefined.

## A Sanctuary of Serenity

Discover the perfect balance of luxury and nature. Immerse yourself in the tranquility of lush greenery, elegant cabanas, and a stunning infinity pool.

## Elevate Your Fitness Experience

INFINITY SWIMMING POOL

**CABANA** 

KIDS SWIMMING POOL

STEAM & SAUNA

WATER FOUNTAIN

FIRE PIT

SUNBATHING AREA