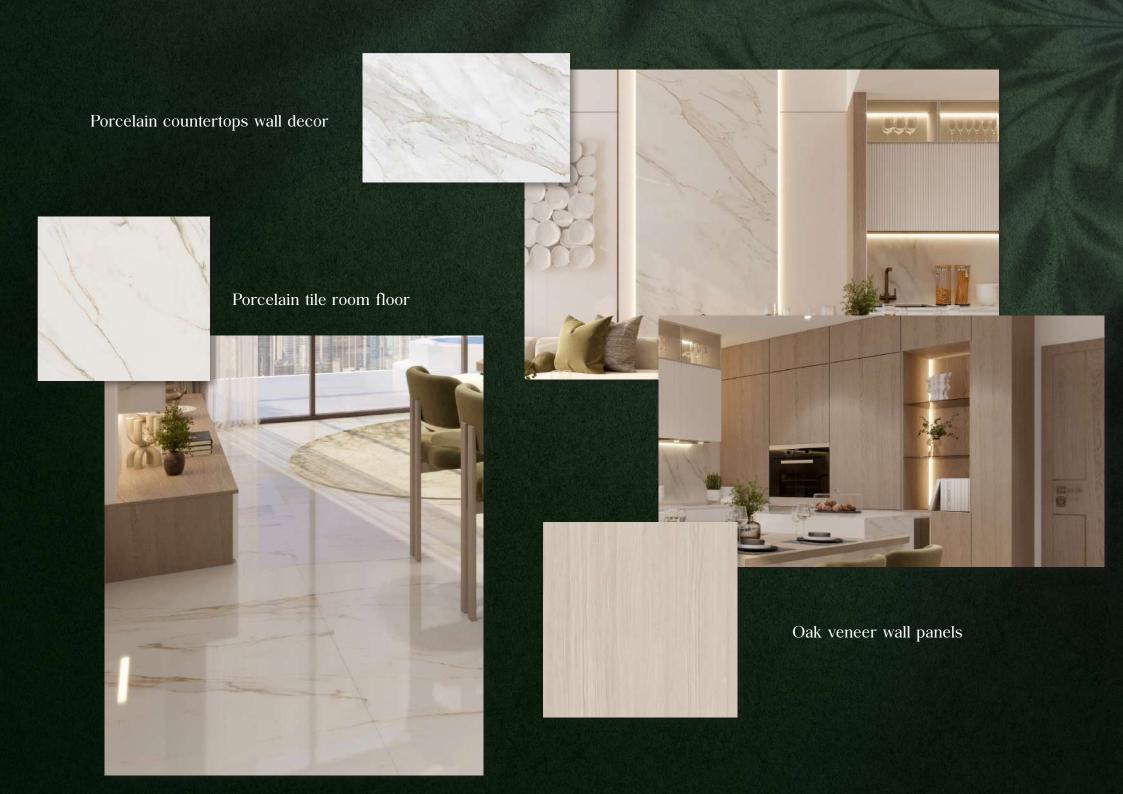

## Refined Confort, Breathtaking Views

Porcelain bathroom walls & floors Metal with bronze finish The Materials Painted finish kitchen cupboard