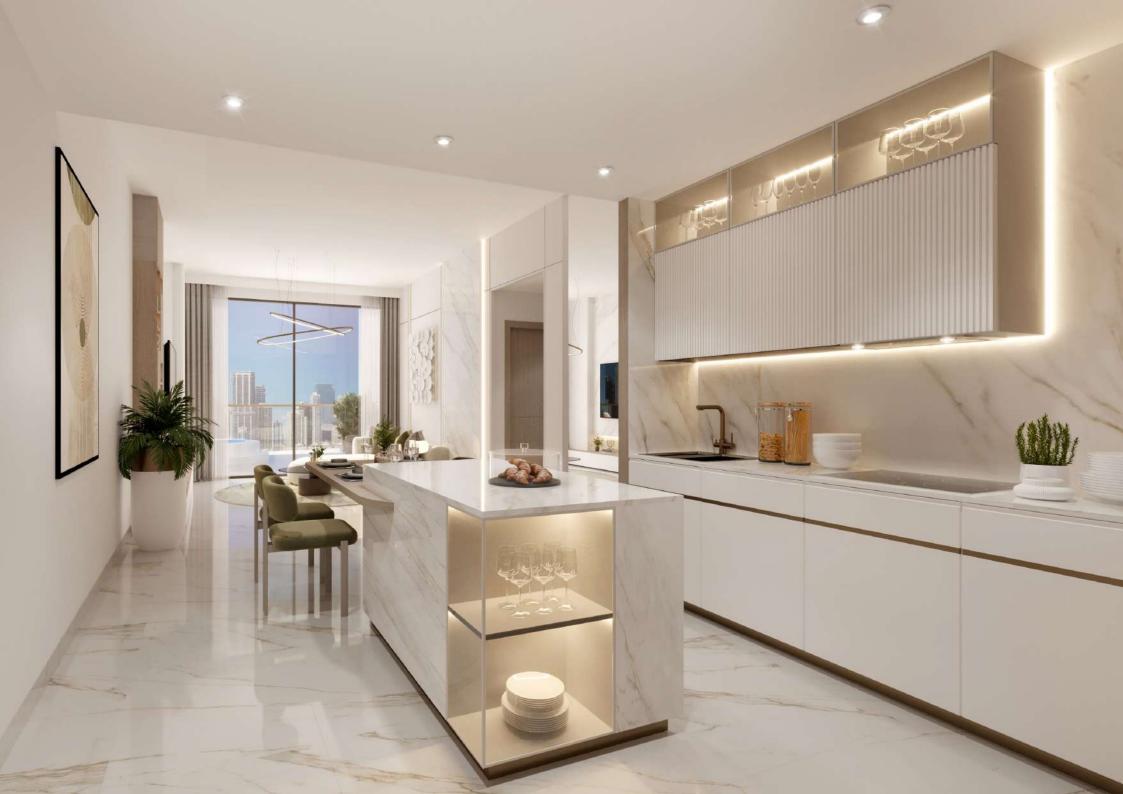

Timeless Luxury, Modern Sophistication

A space where every detail reflects excellence—sophisticated interiors, bespoke finishes, and an ambiance that exudes contemporary refinement.

This is more than a home, it's a statement.

## Refined Confort, Breathtaking Views

Porcelain bathroom walls & floors Metal with bronze finish The Materials Painted finish kitchen cupboard