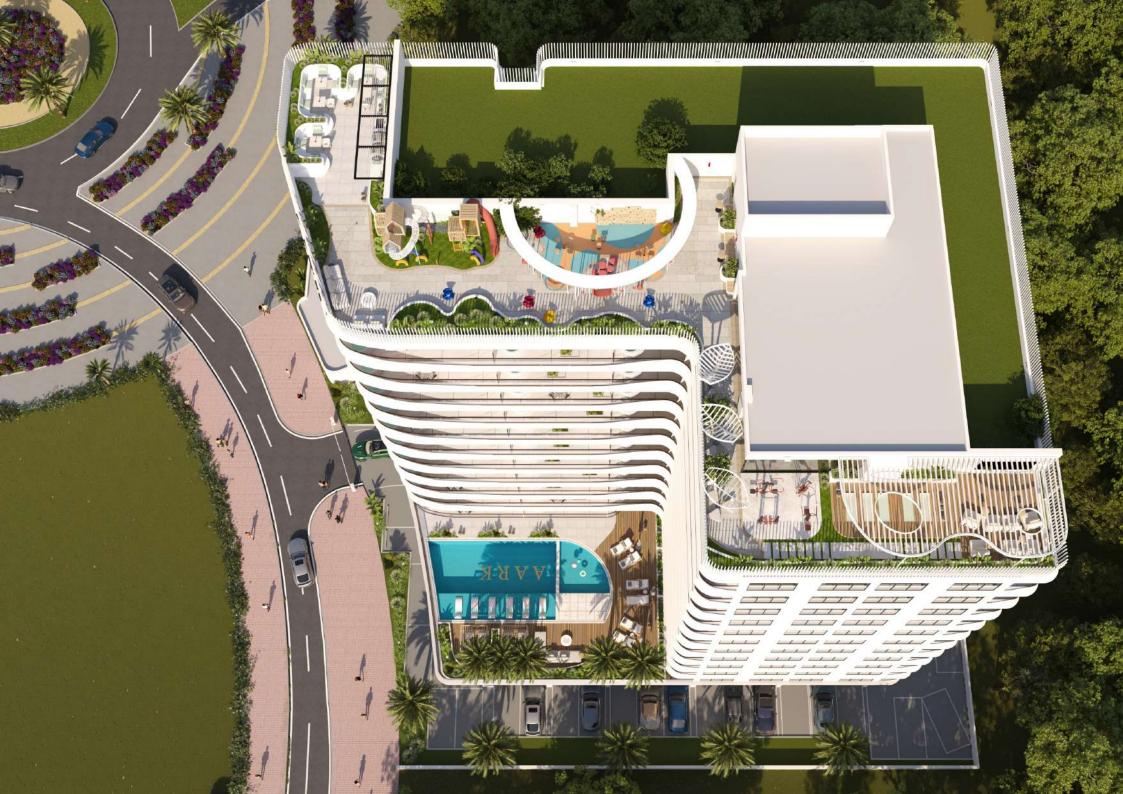

## Elevate Your Fitness Experience

INFINITY SWIMMING POOL

**CABANA** 

KIDS SWIMMING POOL

STEAM & SAUNA

WATER FOUNTAIN

FIRE PIT

SUNBATHING AREA

WALKING TRACK

**OUTDOOR CINEMA** 

OUTDOOR SEATING AREA

OUTDOOR YOGA

**OUTDOOR KIDS PLAY AREA** 

**BBQ AREA** 

**OUTOODR GYM AREA** 

RAINFOREST PLAY AREA